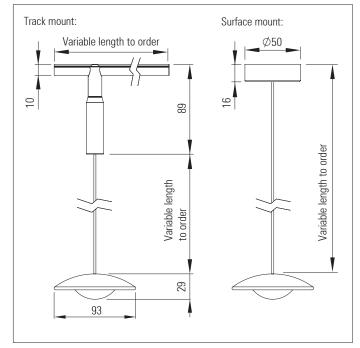

Miniature DC to DC dimmable LV constant current driver housed in the track adapter or surface mount base. Remote AC/DC constant current driver option also available.

Dimming options available: 1 - 10V, DALI or DMX

Decorative 3mm  $\phi$  silicone covered cable, 4mm  $\phi$  fabric covered cable, or 4mm  $\phi$ rod suspension.

Any powder coat or anodised finish - white reflector on visible interior surface

Up to 200 Lumens per pendant