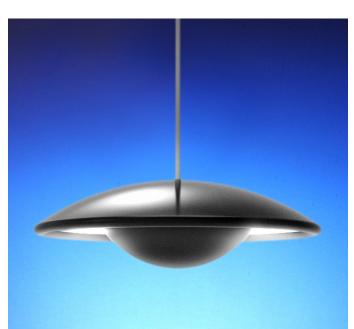

## Micro Pendant System IP20

Micro Reflector Pendant Miniature interior 3 Watt LED pendant

## Micro Reflector LED Pendant

Miniature LED pendant for use with Radiant Micro Track system or with surface mount base

Designed to be used in a wide variety of hospitality and residential applications where the quality and control of light is of high importance.

## **Product description:**

Miniature 3 Watt pendant

Each pendant - 6 x 0.5 Watt LEDs with white reflector

Various LED colour temperature and CRI options available

The light output contains very little heat or  $\ensuremath{\mathsf{UV}}$  - ideal for the illumination of sensitive materials